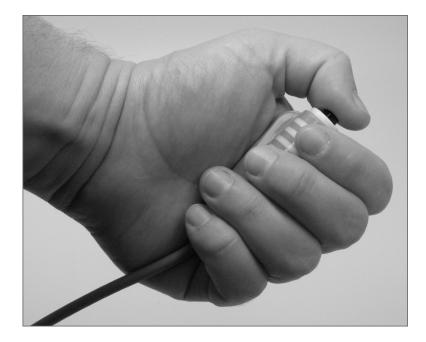

## Handheld Clock Start / Stop Switch

Electro-Mech offers a handheld pendant-style switch that plugs into the back of the control console and allows a separate operator to start and stop the Period Clock, Game Clock, or Segment Timer Clock (where available). The RJ-45 style connector at one end of the handheld unit's cable can plug into either of the two console sockets labeled "SWITCH INPUTS" on current models, or either the "CLOCK Handheld" or "DGT/SC Hand-held" socket on older models. The pendant end fits nicely in your hand so that your thumb rests on the switch. Press the switch once to start the Clock. Press the switch again to stop the Clock.