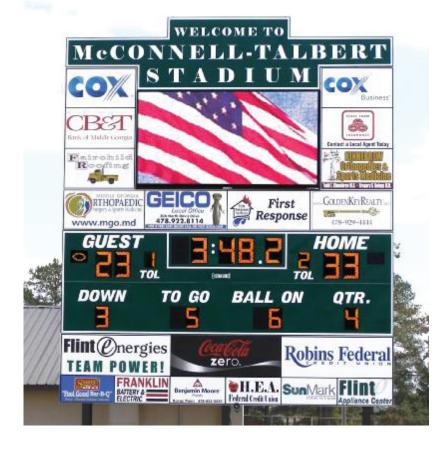

# McConnell-Talbert Stadium (Warner Robins, GA)

### Model 3785 Football / Track Scoreboard

- 32 ft. x 10 ft.
- Custom Top Panel 4 ft. x 8 ft.
- Center Sponsor Panel 4 ft. x 32 ft.
- Bottom Sponsor Panel 6 ft. x 32 ft.
- Model V2208 Video Display
  - Pitch: 22 mm
  - Matrix: 128 x 240
  - Cabinet Dimensions: 8 ft. 11 in. x 16 ft. 1 in.
  - Active Dimensions: 8 ft. 8 in. x 15 ft. 10 in.
  - Three Video Inputs
  - Instant Replay System