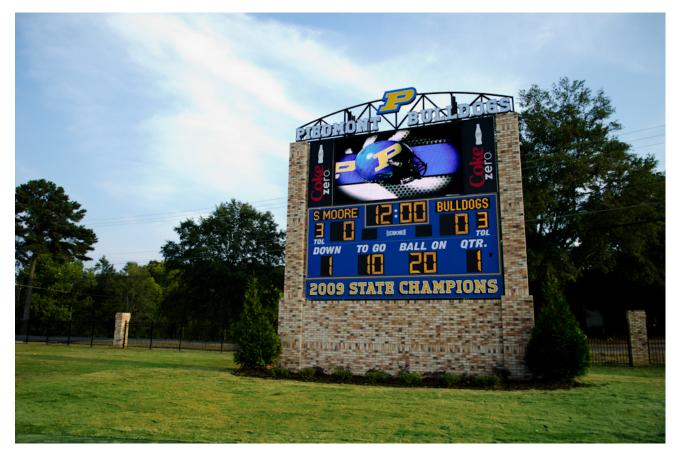

# Piedmont High School (Piedmont, AL)

### Model LX3630-ETN Football Scoreboard

- 20 ft. x 8 ft.
- Electronic Team Names
- Arched Truss Top Panel with Backlit Lettering
- Outer Sponsor Panels 8 ft. x 3 ft.
- Bottom Panel 2 ft. x 20 ft.

Model V1908 Video Display

- Pitch: 19 mm
- Matrix: 192 x 360
- Cabinet Dimensions: 7 ft. 10 in. x 14 ft. 1 in.
- Active Dimensions: 7 ft. 3 in. x 13 ft. 7 in.
- One Video Input

#### **Customer Comments:**

"Our scoreboard and accompanying video board have been the hottest topics of conversation with visitors making their first trip to our stadium. The board is a simple, but classy design. We do not cover the board itself with a lot of advertisements that would take away from its main purpose. We use the video board for advertisements, starting lineups, introductory video, and animation. We have encased the board in brick, and we have used the bottom signage to denote our 2009 State Championship." -Steve Smith - Head Coach