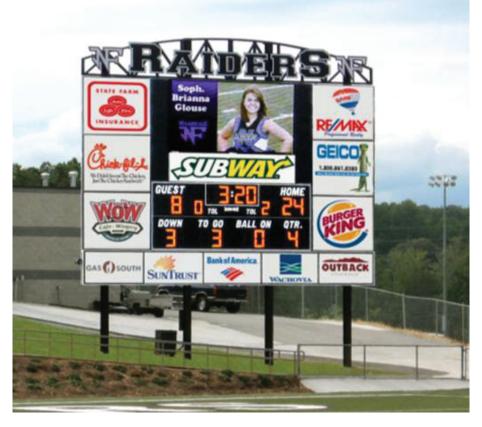

## North Forsyth High School (Cumming, GA)

## Model 3270 Football Scoreboard

- 20 ft. x 10 ft.
- Arched Truss Top Panel
- Backlit Ad Panels 8 ft. x 8 ft.
- Backlit Center Ad Panel 18 ft. x 4 ft.
- Non-Illuminated Bottom Ad Panel 36 ft. x 4 ft.
- Model 2208 Superview LED Video Display
- Pitch: 22mm
- Matrix: 112 x 208