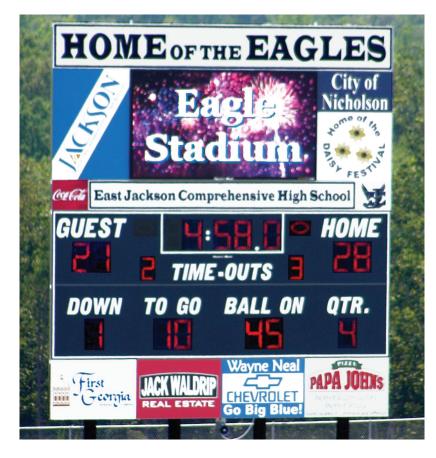

# East Jackson Comprehensive High School (Commerce, GA)

### Model 3535 Football Scoreboard

- 24 ft. x 10 ft.
- Non-Illuminated Bottom Panel 24 ft. x 4 ft.
- Non-Illuminated School Ad Panel 24 ft. 21 in.
- Non-Illuminated Top Ad Panel 24 ft. x 33 in.
- Non-Illuminated Ad Panels 7 ft. 5 in. x 5 ft.
- Model V2207 Video Display
  - Pitch: 22mm
  - Matrix: 96 x 176