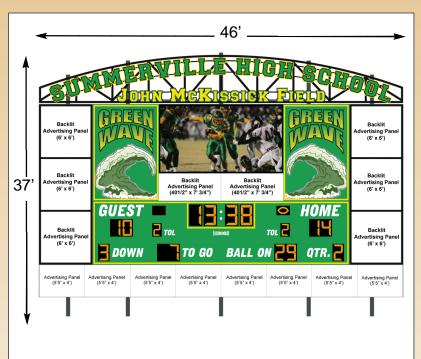

## **Project Specifications**

- ► Model 3540 Scoreboard (32' x 8')
- Arched Truss Top Panel (45' x 6')
- ► Backlit Advertising Panels (6' x 6')
- Custom Filler Panels
  (12' x 7')
- ► Model 2208 Superview LED Display (112 x 208)
- Static Non-illuminated Bottom Ad Panel (46' x 4')
- ► Model V5 Video Controller (3 Live Video Inputs)