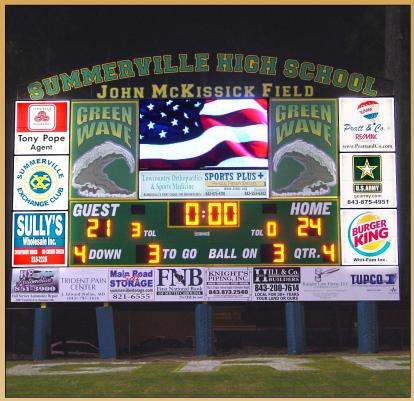

SUMMERVILLE HIGH SCHOOL - SUMMERVILLE, SC Head Coach: John McKissick

## **Project Specifications**

- ► Model 3540 Scoreboard (32' x 8')
- Arched Truss Top Panel (45' x 6')
- ► Backlit Advertising Panels (6' x 6')
- Custom Filler Panels
  (12' x 7')
- ► Model 2208 Superview LED Display (112 x 208)
- Static Non-illuminated Bottom Ad Panel (46' x 4')
- ► Model V5 Video Controller (3 Live Video Inputs)