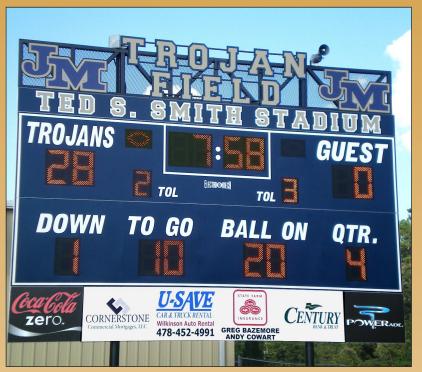

## **Project Specifications**

- ► Model 3530 Scoreboard (24' x 10')
- Truss Top Panel
- Custom Top Filler Panel (24' x 18")
- ► Static Non-illuminated Bottom Ad Panel (24′ x 3′)