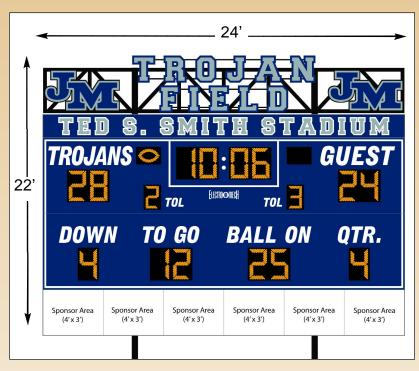

## **Project Specifications**

- ► Model 3530 Scoreboard (24' x 10')
- Truss Top Panel
- Custom Top Filler Panel (24' x 18")
- ► Static Non-illuminated Bottom Ad Panel (24′ x 3′)