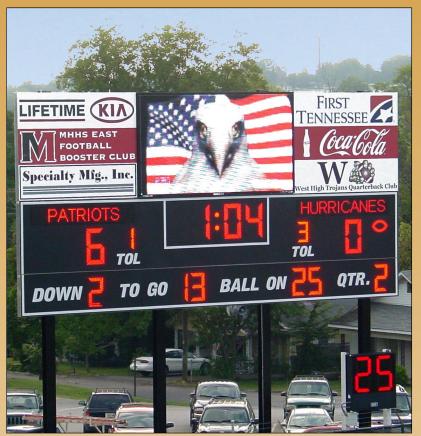

## Project Specifications

- ► Model 3740 Scoreboard (32′ x 8′)
- ► Team Name Message Centers (16 x 112)
- ► Model 2207 Superview LED Video Display (96 x 176)
- Non-illuminated Ad Panel (7'5" x 9'3")
- ► Model V5 Video Controller (3 Live Video Inputs)