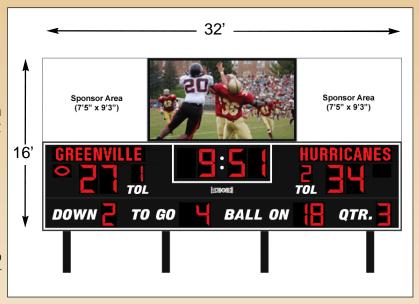

## Project Specifications

- ► Model 3740 Scoreboard (32′ x 8′)
- ► Team Name Message Centers (16 x 112)
- ► Model 2207 Superview LED Video Display (96 x 176)
- Non-illuminated Ad Panel (7'5" x 9'3")
- ► Model V5 Video Controller (3 Live Video Inputs)