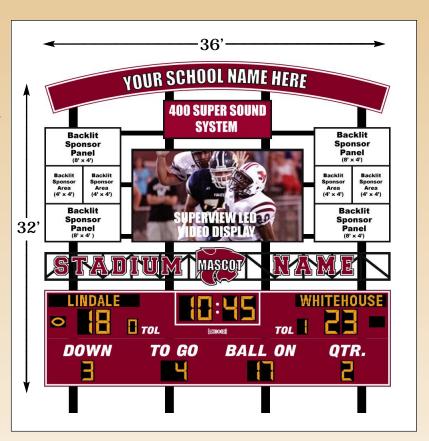

## What You Get

## **Project Specifications**

- Model 3880 Scoreboard (36' x 10')
- ► Team Name Message Centers (16 x 128)
- Rectangle Truss with Lettering and Logo (36' x 4')
- Model 2209 Superview LED Video Display (128 x 240)
- ► Backlit Side Ad Panels (8' x 12')
- ► Model 400 Super Sound System
- Full Arched Top Ad Panel (36' x 3')
- Model V5 Video Controller (3 Live Video Inputs)
- Instant Replay System