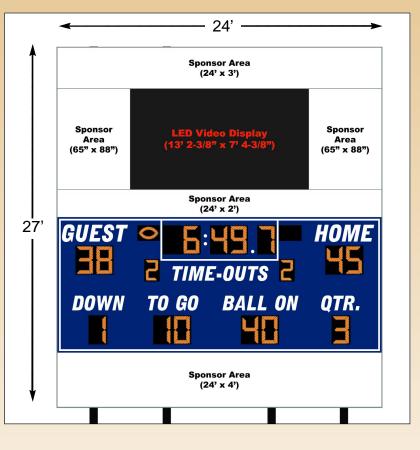

## What You Get

## **Project Specifications**

- Model 3535 Scoreboard (24' X 10')
- Non-illuminated Bottom Ad Panel (24' x 4')
- Non-illuminated School Ad Panel (24' x 21")
- Model V2207 Video Display (96 x 176)
- Non-illuminated Top Ad Panel (24' x 33")
- Model V5 Video Display Controller (3 Live Video Inputs)
- Non-illuminated Ad Panels (7'5" X 5')