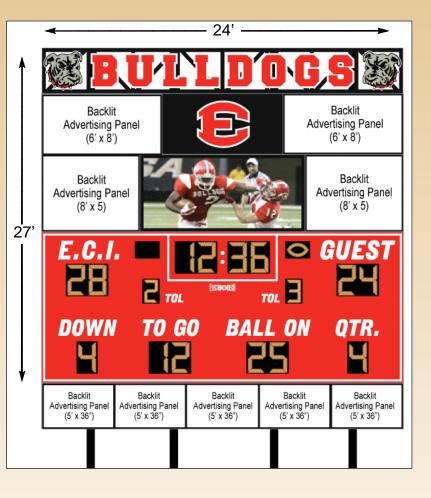

## What You Get

## **Project Specifications**

- Model 3530 Scoreboard (24' X 10')
- Backlit Filler Ad Panels (24' x 3')
- Backlit Bottom Ad Panel (8' x 5': 6' x 8')
- Model 2205 Superview LED Video Display (64 x 144)
- Model 300 Stadium Sound System
- Model V5 Video Display Controller
- Rectangle Truss Panel (24' x 3')