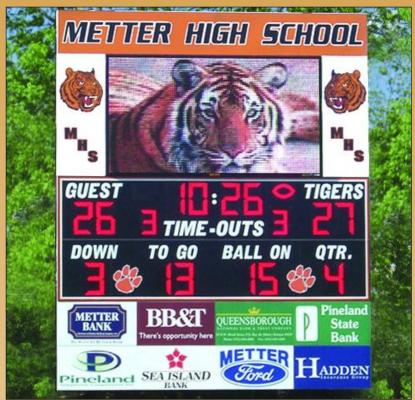

METTER HIGH SCHOOL - METTER, GA Head Football Coach: CLAY HILL

## Project Specifications

- ► Model 3270 Scoreboard (20' x 8')
- Extruded Aluminum Top Panel (20' x 33")
- ► Model V3407 Superview LED Display (64 x 128)
- Non-illuminated ID Panels (7'8" x 3')
- Non-illuminated Bottom Advertising Panel (20' x 6')
- Model V5 Video Controller (1 Live Video Inputs)