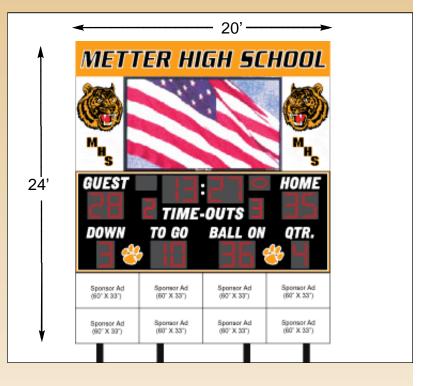

## Project Specifications

- ► Model 3270 Scoreboard (20' x 8')
- Extruded Aluminum Top Panel (20' x 33")
- ► Model V3407 Superview LED Display (64 x 128)
- Non-illuminated ID Panels (7'8" x 3')
- Non-illuminated Bottom Advertising Panel (20' x 6')
- Model V5 Video Controller (1 Live Video Inputs)