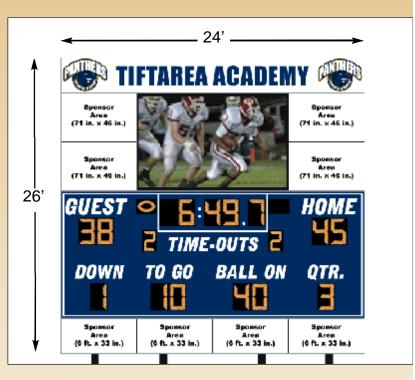

## What You Get

## Project Specifications

- ► Model 3535 Scoreboard (24' x 10')
- Extruded Aluminum Top Panel (24' x 33")
- ► Model 3407 Video Display (64 x 128)
- ► Non-illuminated Advertising Panel (7'8" x 14'9")
- Non-illuminated Bottom Advertising Panel (24' x 33")
- ► Model V5 Video Controller (3 Live Video Inputs)