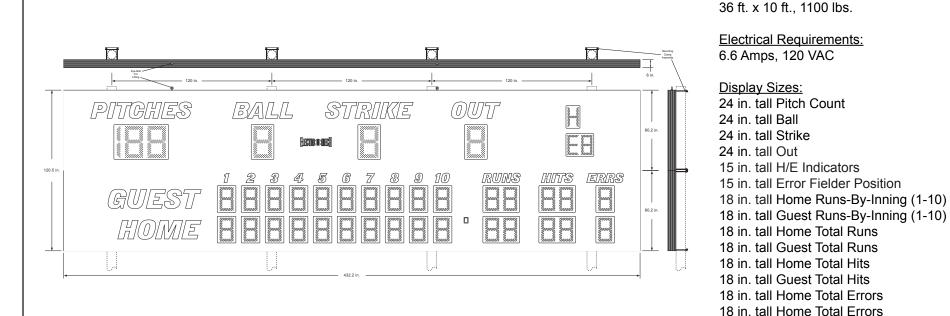

## **Cutsheet with Mechanical Detail**

Cabinet Size, Weight:

<u>Standard Post Sizes:</u> 4 each. max diameter 7 in.