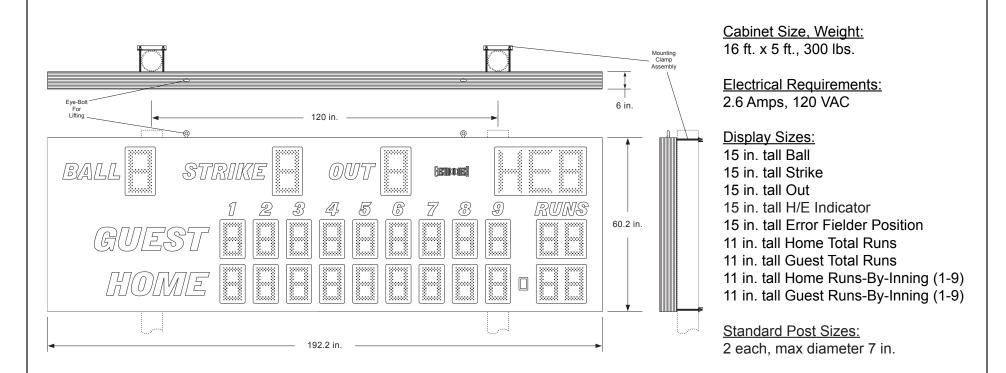

## Model LX1717 Outdoor LED Baseball Scoreboard

## Standard Equipment & Features

- · Single cabinet design with heavy duty extruded aluminum framing
- Light weight, rust free, all aluminum construction
- Mounting hardware for permanent installation on posts without the need for on site fabrication
- · Automotive grade baked on enamel based paint applied to the scoreboard face
- Choice of 18 standard paint colors
- Choice of amber or red LED displays
- · LED display circuit boards conformal coated for outdoor use
- Full-sized 37-key control console with LCD display
- Fifty programmable brightness levels
- Junction box and patch cable for hardwired installations
- · Five-year limited warranty
- Toll free technical support via phone and online for the life of the product