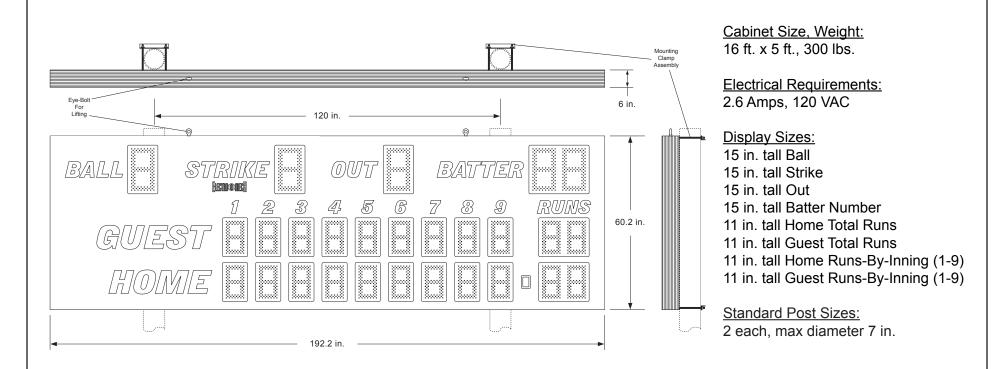

## Model LX1710 Outdoor LED Baseball Scoreboard

## Standard Equipment & Features

- · Single cabinet design with heavy duty extruded aluminum framing
- Light weight, rust free, all aluminum construction
- Mounting hardware for permanent installation on posts without the need for on site fabrication
- · Automotive grade baked on enamel based paint applied to the scoreboard face
- Choice of 18 standard paint colors
- Choice of amber or red LED displays
- · LED display circuit boards conformal coated for outdoor use
- Full-sized 37-key control console with LCD display
- Fifty programmable brightness levels
- Junction box and patch cable for hardwired installations
- · Five-year limited warranty
- Toll free technical support via phone and online for the life of the product