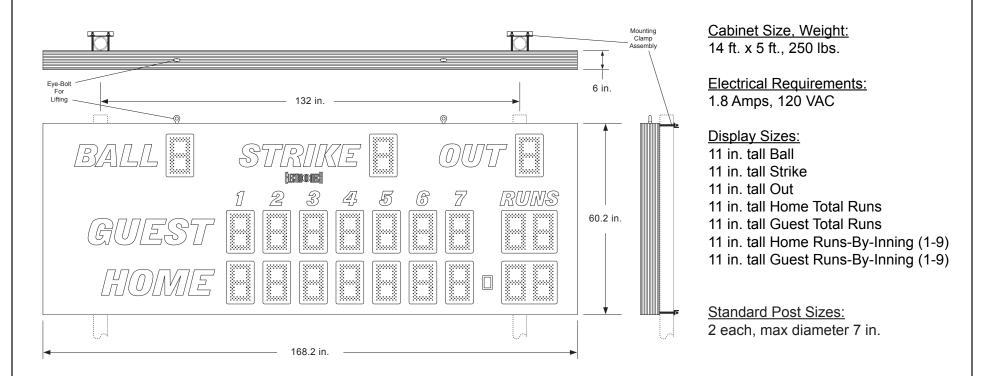

## Model LX1700 Outdoor LED Baseball Scoreboard

## Standard Equipment & Features

- · Single cabinet design with heavy duty extruded aluminum framing
- Light weight, rust free, all aluminum construction
- Mounting hardware for permanent installation on posts without the need for on site fabrication
- · Automotive grade baked on enamel based paint applied to the scoreboard face
- Choice of 18 standard paint colors
- Choice of amber or red LED displays
- · LED display circuit boards conformal coated for outdoor use
- Full-sized 37-key control console with LCD display
- Fifty programmable brightness levels
- Junction box and patch cable for hardwired installations
- · Five-year limited warranty
- Toll free technical support via phone and online for the life of the product