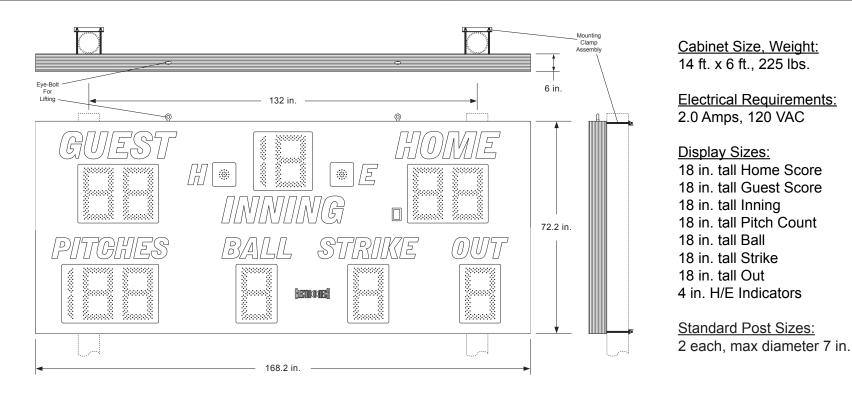

## Model LX1373 Outdoor LED Baseball Scoreboard

## Standard Equipment & Features

- · Single cabinet design with heavy duty extruded aluminum framing
- Light weight, rust free, all aluminum construction
- Mounting hardware for permanent installation on two posts without the need for on site fabrication
- Automotive grade baked on enamel based paint applied to the scoreboard face
- Choice of 18 standard paint colors
- Choice of amber or red LED displays
- · LED display circuit boards conformal coated for outdoor use
- Full-sized 37-key control console with LCD display
- Fifty programmable brightness levels
- Junction box and patch cable for hardwired installations
- Five-year limited warranty
- Toll free technical support via phone and online for the life of the product