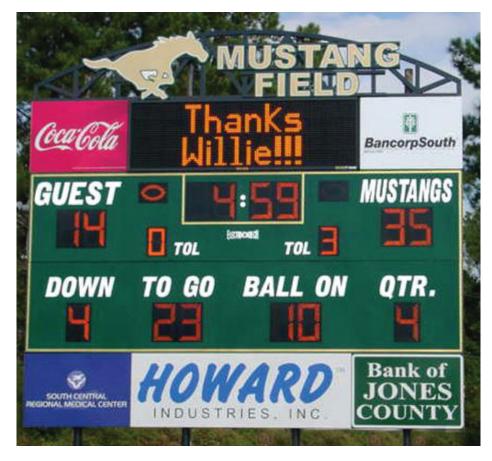

## West Jones High School (Laruel, MS)

## Model 3530 Football Scoreboard

- 24 ft. x 10 ft.
- Arched Truss Panel 24 ft . x 4 ft.
- Non-Illuminated Ad Panels 4 ft . x 5 ft. 5 in.
- Non-Illuminated Bottom Ad Panels 24 ft. x 4 ft.
- Model 3407 Monochrome Message Center
  - Pitch: 34mm
  - Matrix: 32 x 112