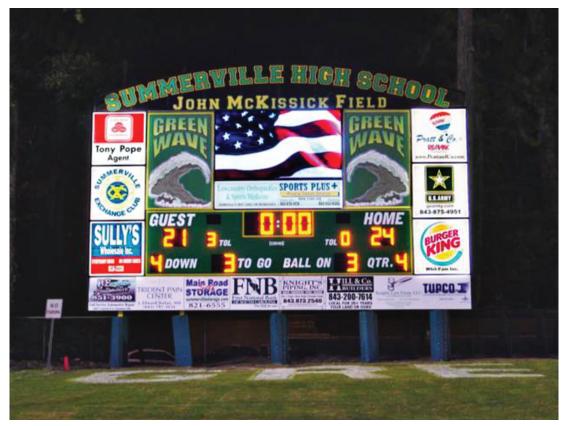

# Summerville High School (Summervile, SC)

## **Model 3540 Football Scoreboard**

- 32 ft. x 8 ft.
- Arched Truss Top Panel
- Backlit Outer Sponsor Panels 20 ft. x 6 ft.
- Backlit Center Sponsor Panel 8 ft. x 2 ft.
- Non-Backlit Bottom Panel 4 ft. x 40 ft.

## Model V2207 Video Display

• Pitch: 22 mm

• Matrix: 112 x 208

• Cabinet Dimensions: 8 ft. x 14 ft.

• Active Dimensions: 7 ft. 9 in. x 13 ft. 7 in.

• Three Video Inputs