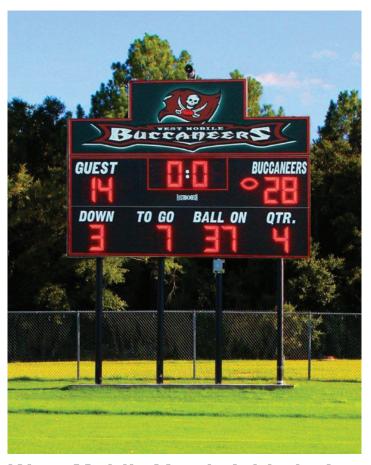

## West Mobile Youth Athletic Association (Mobile, AL)

### **Model 3260 Football Scoreboard**

- 20 ft. x 8 ft.
- Top ID Panel 20 ft. x 8 ft.