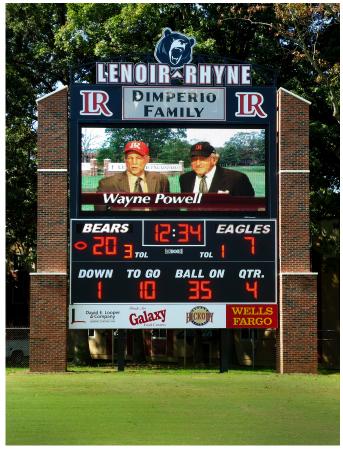

## **Lenoir-Rhyne University**

#### **Model 3680 Football Scoreboard**

- 24 ft. x 10 ft.
- Electronic Team Names
- Arched Truss Top Panel
- Top ID Panels 4 ft. x 3 ft.
- Bottom Sponsor Panels 3 ft. x 24 ft.

### Model V1911 Video Display

- Pitch: 19 mm
- Matrix: 256 x 468
- Cabinet Dimensions: 10 ft. 3 in. x 18 ft. 2 in.
- Active Dimension: 9 ft. 8 in. x 17 ft. 8 in.
- Six Video Inputs
- Instant Replay System

#### Model 400 Stadium Sound System

• Four Wide Range 1200 Watt Community Speakers

Hickory, N.C. - The Lenoir-Rhyne University Department of Athletics introduced a brand new state-of-the-art football scoreboard this fall. The old scoreboard was moved to the practice field located directly behind the stadium. scoreboard is a Model 3680 Outdoor LED Football Scoreboard and was built Electro-Mech Scoreboard Company. The entire unit includes a four-speaker audio system, a 19mm 288 x 765 pixel LED video display, decorative truss, ID panels and graphics. The body of the board consists of matte black, red LEDs, white accent striping and 20mm 16 X 96 electronic team names.