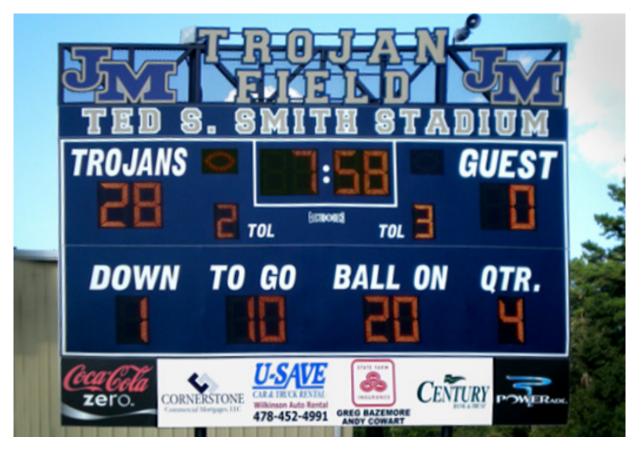

# John Milledge Academy (Milledgeville, GA)

### Model 3530 Football Scoreboard

- 20 ft. x 10 ft.
- Rectangular Truss Top Panel
- Bottom Sponor Panel 3 ft. x 24 ft.