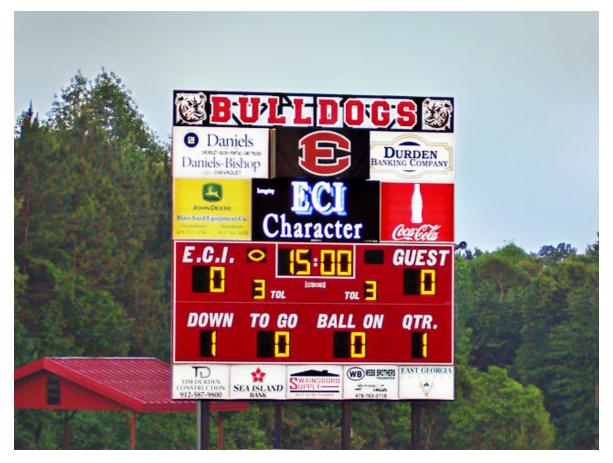

# Emanuel County Institute (Twin City, GA)

#### **Model 3530 Football Scoreboard**

- 24 ft. x 10 ft.
- Rectangular Truss Top Panel
- Backlit Top Sponsor Panels 4 ft. x 8 ft.
- Backlit Center Panels 6 ft. x 5 ft.
- Backlit Bottom Panels 3 ft. x 24 ft.

## Model V2203 Video Display

- Pitch: 22 mm
- Matrix: 64 x 144
- Cabinet Dimensions: 6 ft. x 10 ft.
- Active Dimensions: 5 ft,. 8 in. x 9 ft. 7 in.